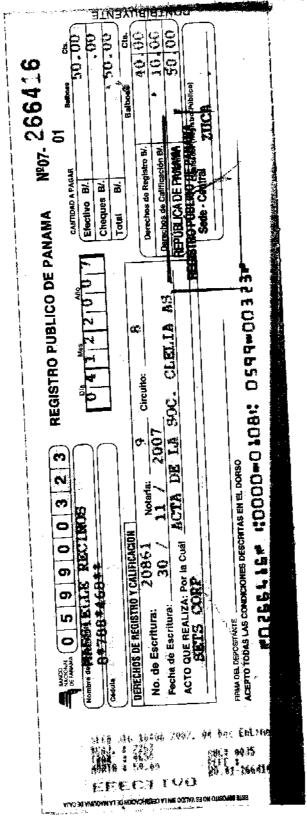

Panamá, 30 de noviembre de 2007

En la Ciudad de Panamá, Capital de la República y Cabecera del Circuito Notarial del mismo nombre, a los treinta (30) días del mes de noviembre de dos mil siete (2007), ante mi, JAVIER DANILO SMITH CHEN, Notario Público Noveno, Primer Suplente del Circuito de Panamá, con Cédula de Identidad Personal Número ocho-doscientos veintiséis-novecientos dos (8-226-902), compareció personalmente JAIME JOSE CARRIZO BERNAL, varón, mayor de edad, casado, abogado, panameño, vecino de esta ciudad, con Cédula de Identidad Personal Número ocho-setecientos treinta y cincomil ciento cincuenta y siete (8-735-1157), a quien conozco, de ABA LEGAL BUREAU, Abogados, me entregó para su protocolización, y al efecto protocolizo, acta de una sesión extraordinaria de los Accionistas de la sociedad denominada CLELIA ASSETS CORP., microfilmada en la ficha: tres cuatro ocho seis dos cinco (348625) del Registro Público. -----Queda hecha la protocolización solicitada y se expedirán las copias que soliciten los interesados. -----Advertí a los comparecientes que una copia de esta escritura debe ser inscrita; y habiéndosele leido en presencia de los testigos instrumentales, ZULEIMA YAJAHAIRA GONZALEZ ALLEYNE, con Cédula de Identidad Personal Número ocho - cuatrocientos cincuenta y dos doscientos diez (8-452-210), y MARIA EVELIA COSSIO, con Cédula de Identidad Personal Número nueve - setecientos ocho - trescientos sesenta y dos (9-708-362), mayores de edad, vecinas de esta ciudad, a quienes conozco, son hábiles para el cargo, la encontraron conforme, le impartieron su aprobación y para constancia la firman todos, ante mi, el Notario, que doy fe. El Notario hace constar que la minuta de esta escritura pública fue